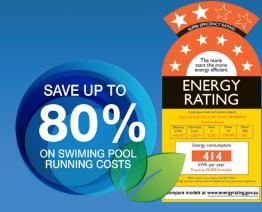

### Energy Savings You Control

Hayward's best selling Super Pump is now even better! The new variable-speed Super Pump VS takes efficiency to the next level with up to 80% energy cost savings over traditional single-speed pumps.