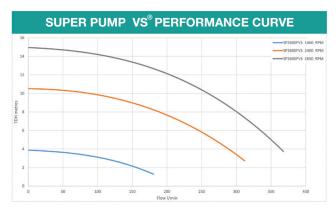

## **Features and benefits:**

• Super Sized Housing

Allows for super silent operation

• Save Electricity & Money

A reduction in pump speed of 50% will reduce energy consumption by up to 75%