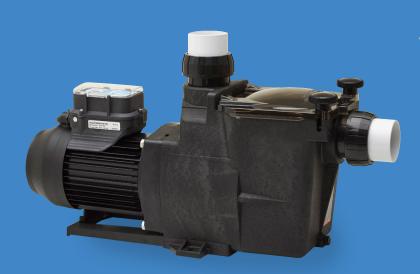

The Super Pump VS is a self-priming pump that incorporates an improved seal and impeller design that will provide many years of efficient, dependable, corrosionfree service. The advanced design provides superior performance while reducing maintenance requirements. Upgrade to Super Pump VS and save energy... and money!

## **Features and benefits:**

• Super Sized Housing

Allows for super silent operation

• Save Electricity & Money

A reduction in pump speed of 50% will reduce energy consumption by up to 75%