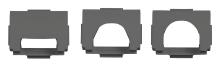

#### Optimal suction at almost any flow.

Three easily interchangeable throats improve suction performance at lower flow and allow larger debris to pass. As such, Phoenix is ideal for use with variable-speed pumps.

(default throat)

Small throat

Medium throat Large throat