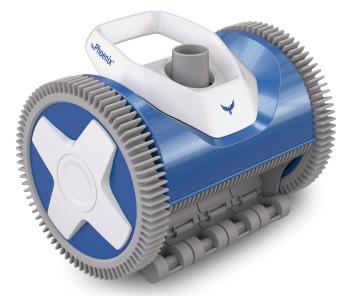

## The Phoenix<sup>®</sup>2X

SUCTION CLEANERS

Total System: Pumps | Filters | Heating | Cleaners | Sanitisation | Automation | Lighting | White Goods

Equipped with patented V-Flex<sup>®</sup> variable vane turbine technology, The Phoenix<sup>™</sup> easily picks up larger dirt and debris while virtually eliminating clogs.

| MODEL DESCRIPTION:                    |                                                |
|---------------------------------------|------------------------------------------------|
| Phoenix 2-Wheel Drive Suction Cleaner | PES22CSTHBA                                    |
| FEATURE                               | PHOENIX 2X                                     |
| Hose Length                           | 10m                                            |
| Pool Size                             | 4.7m X 9.5m                                    |
| Pool Surface                          | Concrete, Vinyl,<br>Fiberglass,* Tile,* Pebble |
| Minimum Pump Size                     | 132L/min                                       |
| Drive<br>Sequence                     | 2.4m to 3m                                     |