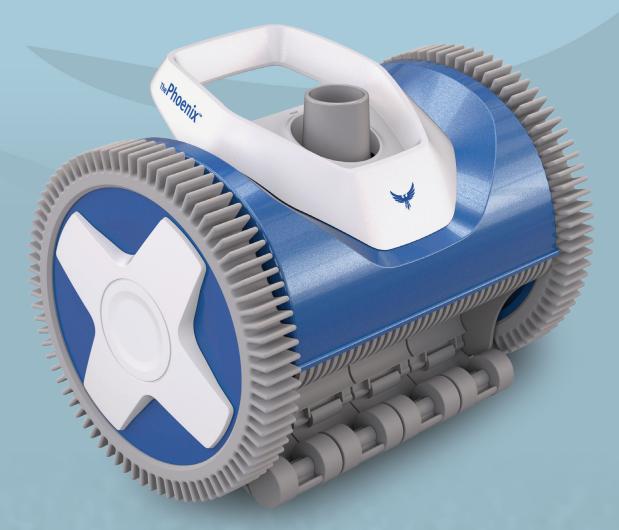

# The **Phoenix**

Unstoppable suction power, all pool terrain.

### Robust design built for a reliable clean.

#### Expertly navigates any surface\*.

Patented robust tyre treads provide superior climbing power and obstacle maneuverability - especially main drains.

#### Maintains constant suction.

Phoenix's patented adjustable roller skirt maintains optimal suction on uneven surfaces.

\* Wall climbing capability and pool coverage may be affected by specific pool shapes and surfaces. The cleaner may not climb the wall under certain conditions.