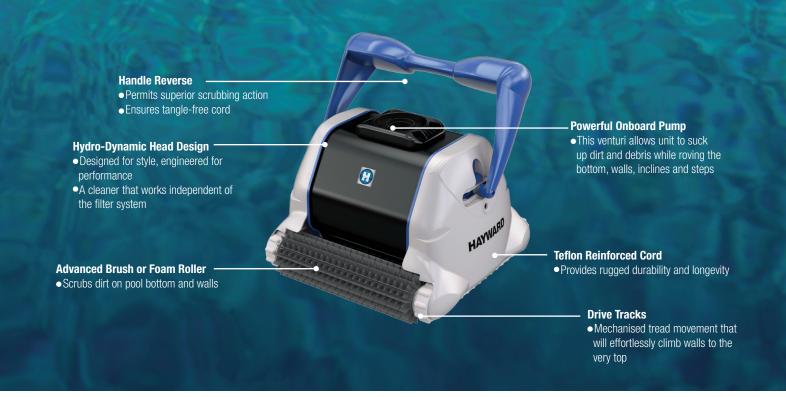

## Features of the Hayward® TigerShark® QC Robotic Pool Cleaner

- QuickClean™ cycle allows for a 90 minute pick- up cycle
- Adaptive Seek Control Logic ensures full quick coverage
- Teflon reinforced cord for rugged durability and longevity
- Handle- Reverse for superior scrubbing action and tangle-free cord

- Engineered for durability using acetal/stainless steel on parts
- Energy efficient while providing incredible vacuum strength
- Vigorous scrubbing action along tile line for complete clean

| Model<br>Number | Supply Output (Voltage) | Supply Output<br>(Amps) | Cleaning<br>Time   | Flow<br>(LPM) | Pool finish          | Cord<br>Length<br>(Metres) | Speed<br>(M per min) | Filter Media<br>Type                        | Unit Wt.<br>(Kgs) |
|-----------------|-------------------------|-------------------------|--------------------|---------------|----------------------|----------------------------|----------------------|---------------------------------------------|-------------------|
| 1A-RC9052CSB    | 24 V DC                 | 3.5                     | 90mins/<br>4 hours | 284           | Concrete/<br>Vinyl   | 17                         | 16.7                 | 2 ultra-fine<br>porosity filter<br>elements | 9.5               |
| 1A-RC9052CSF    | 24 V DC                 | 3.5                     | 90mins/<br>4 hours | 284           | Fibreglass/<br>Tiled | 17                         | 16.7                 | 2 ultra-fine<br>porosity filter<br>elements | 9.5               |

The largest debris canister combined with 2X 0.65m<sup>2</sup> fine porosity filter cartridges ensure large debris and fine dirt do not escape from a thorough clean up.

AquaVac<sup>®</sup> insulated floating cord technology with Teflon reinforcement ensures safe, durable and tangle-free operation.