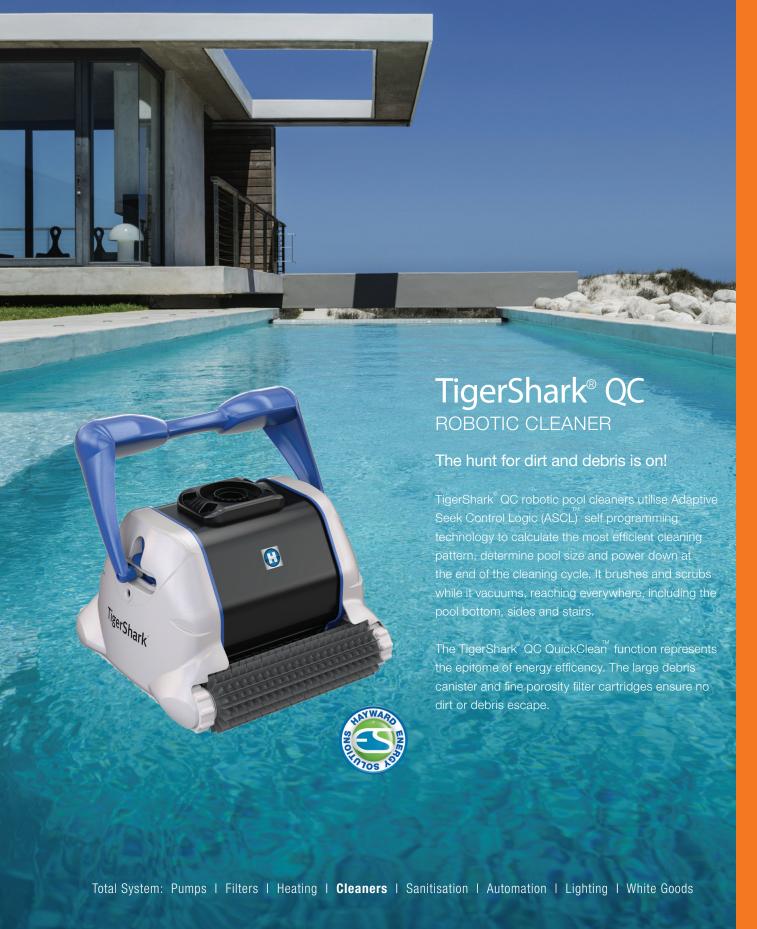

## Features of the Hayward® TigerShark® QC Robotic Pool Cleaner

- QuickClean™ cycle allows for a 90 minute pick- up cycle
- Adaptive Seek Control Logic ensures full quick coverage
- Teflon reinforced cord for rugged durability and longevity
- Handle- Reverse for superior scrubbing action and tangle-free cord