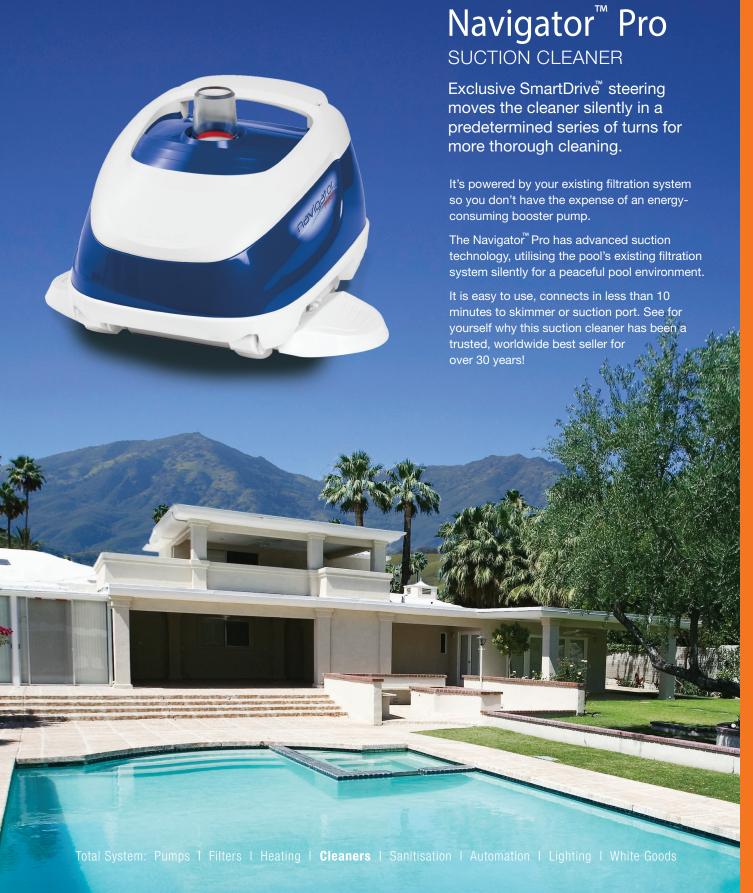

## Features of the Hayward<sup>®</sup> Navigator<sup>™</sup> Pro automatic pool cleaner:

- Advanced suction technology using pool's existing filter system. Optional deluxe leaf canister available as an add on.
- Silent operation without pulsating hoses or noisy components.
- Easy to use and connects in only 10 minutes to skimmer box.
- SmartDrive<sup>™</sup> programmed steering for a completely clean pool.
- · Works well on energy saving low pump speeds.
- Special shoes for every surface, concrete/fibreglass, tiled & vinyl.
- A trusted best selling product, worldwide for over 30 years.

### Intelligent cleaning every time with SmartDrive technology.

The Hayward® Navigator™ Pro is a smart choice for all types of in-ground pools. Exclusive SmartDrive™ technology makes Navigator™ Pro faster and more efficient than any random style pool cleaner. It moves in a predetermined series of right and left turns to systematically provide more thorough coverage of your pool's surfaces. Pool owners will value its ability to clean their pool in an intelligent manner. Compared to other suction cleaners, Navigator Pro's technology also allows for silent operation. You can enjoy a pleasant and peaceful pool environment even when the Navigator™ Pro is hard at work.